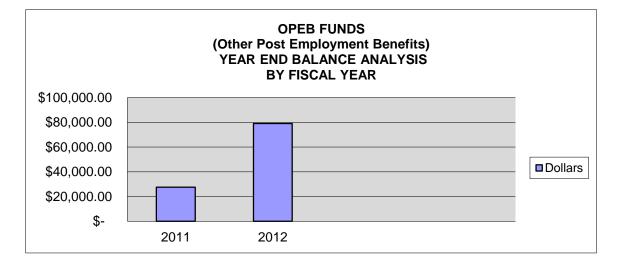

<u>OPEB</u> (Other Post Employment Benefits)

2011 2012 \$ 27,618.70 \$ 79,118.21