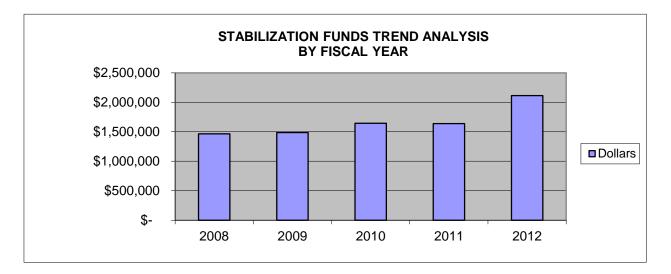

## **STABILIZATION FUNDS**

| FUND                       | 2008         | 2009         | 2010         | 2011         | 2012         |
|----------------------------|--------------|--------------|--------------|--------------|--------------|
| STABILIZATION              | 1,360,565    | 1,380,296    | 1,588,697    | 1,598,275    | 1,709,924    |
| CAPITAL IMPROVEMENT        | 101,474      | 104,058      | 53,175       | 38,111       | 121,973      |
| REGIONAL SCHOOL ASSESSMENT |              |              |              |              | 218,534      |
| SPED ASSESSMENT            |              |              |              |              | 60,093       |
| TOTAL                      | \$ 1,464,048 | \$ 1,486,363 | \$ 1,643,882 | \$ 1,638,397 | \$ 2,112,535 |