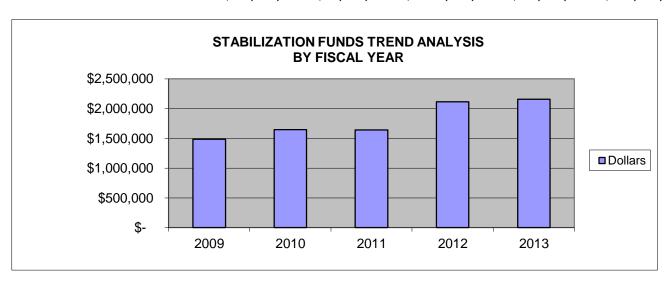

## **STABILIZATION FUNDS**

| FUND                       | 2009            | 2010         | 2011            | 2012         | 2013            |
|----------------------------|-----------------|--------------|-----------------|--------------|-----------------|
| STABILIZATION              | 1,380,296       | 1,588,697    | 1,598,275       | 1,709,924    | 1,717,989       |
| CAPITAL IMPROVEMENT        | 104,058         | 53,175       | 38,111          | 121,973      | 94,599          |
| REGIONAL SCHOOL ASSESSMENT |                 |              |                 | 218,534      | 219,079         |
| SPED ASSESSMENT            |                 |              |                 | 60,093       | 125,263         |
| TOTAL                      | \$<br>1,486,363 | \$ 1,643,882 | \$<br>1,638,397 | \$ 2,112,535 | \$<br>2,158,943 |