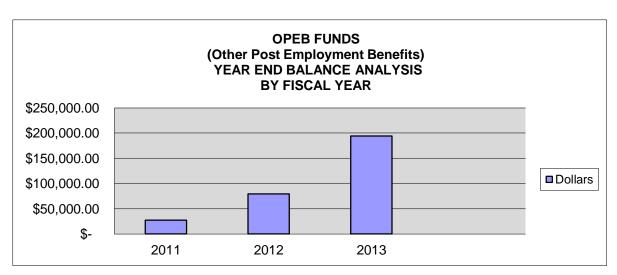

OPEB (Other Post Employment Benefits)

| 2011            | 2011 2012    |    | 2013       |  |  |
|-----------------|--------------|----|------------|--|--|
| \$<br>27,618.70 | \$ 79,118.21 | \$ | 194,180.86 |  |  |